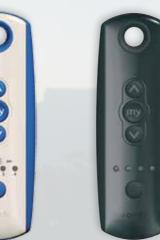

### **Remote Controls**

Somfy remote controls come in a broad range of colours and styles to suit any décor. Ask your Somfy retailer for the complete range.

Silver remote

16 Channel remote 6 Channel remote Wall mounted remote

Lounge remote

In addition to acting as

the stop function when

"my" button on Somfy controls allows easy programming of your

preferred awning position.

Mod/Var remote

Revolutionary scroll

wheel - specific for

precise adjustment of

venetian blind slats.

Perfect for managing the level of heat and light entering a room.

Smoove RTS wall mounted control\*

\*Choice of modules modules available in 3 finishes, frames available in 7 finishes