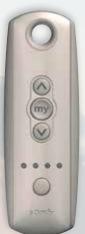

### **Remote Controls**

Somfy remote controls come in a broad range of colours and styles to suit any décor. Ask your Somfy retailer for the complete range.

Silver remote

16 Channel remote 6 Channel remote Wall mounted remote

Lounge remote

In addition to acting as

the stop function when

"my" button on Somfy controls allows easy programming of your

preferred awning position.

Mod/Var remote

Revolutionary scroll

wheel - specific for