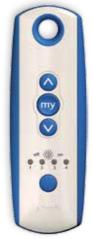

### **Remote Controls**

Somfy remote controls come in a broad range of colours and styles to suit any décor. Ask your Somfy retailer for the complete range.

Silver remote

16 Channel remote 6 Channel remote Wall mounted remote

Lounge remote

In addition to acting as

the stop function when

"my" button on Somfy controls allows easy programming of your

preferred awning position.

Mod/Var remote

Revolutionary scroll

wheel - specific for

precise adjustment of

venetian blind slats.

Perfect for managing the level of heat and light entering a room.

Smoove RTS wall mounted control\*

\*Choice of modules modules available in 3 finishes, frames available in 7 finishes