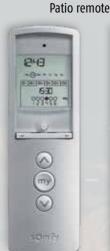

### **Remote Controls**

Somfy remote controls come in a broad range of colours and styles to suit any décor. Ask your Somfy retailer for the complete range.

Silver remote

16 Channel remote 6 Channel remote Wall mounted remote

#### Telis 6 chronis

Allows programming of up to 6 timed events per day, plus the benefits of a 6 channel Somfy remote.