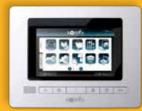

# **Home Automation Systems**

Somfy motor and control systems are compatible with all Home and Building Automation Systems. Ask your Somfy retailer for the best solution to suit your needs.

**Touch Panel** 

Centrally control all your Somfy automated products with this elegant touch panel display.

Radio Technology Somfy®

Radio Technology Somfy (RTS) is Somfy's patented control protocol for the operation of radio motors. With a range of 200 metres in open space or up to 20 metres through two reinforced concrete walls, Somfy RTS motors and controls are the ideal solution for automation within your home.